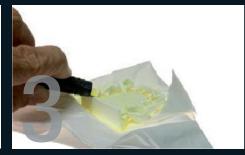

## Zirkon<mark>zahn</mark>

Instructions

**Colouring of ICE Translucent with Colour Liquid and Colour Liquid Waterbased** 

Pour Colour Liquid into a glass.

Dip work into the liquid for approx. 5 seconds using metal-free tweezers.

Remove excess colour using compressed air, while holding the work over a suitable piece of cellulose.

Dry on a firing tray under the drying lamp Zirkonlampe 250. It is recommended that the drying is carried out under an extraction hood or outdoors.