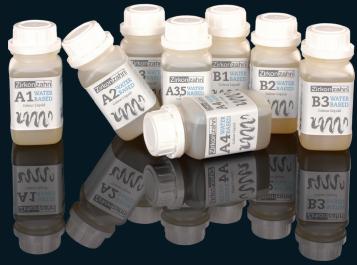

There are 16 different Colour Liquids available in order to cover the entire colour spectrum of the Vita shades. The colourant is applied permanently and deeply during the sintering process.

Available in all 16 Vita colours